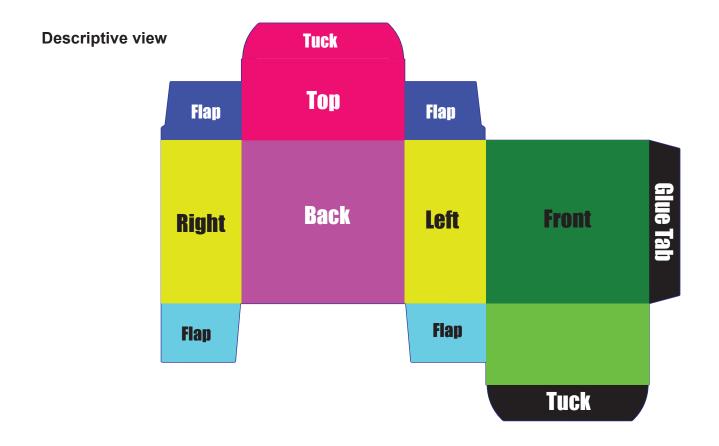

## Artwork setup guide

(Reverse Tuck End Box).

| 1. | A custom template (see below) file will be created based on the Product Dimensions you entered when placing the order. This file will be sent by email. Refer to the 3D, 2D and Descriptive views (page 1) to get a better understand of the template file, and what artwork goes on each panels. |
|----|---------------------------------------------------------------------------------------------------------------------------------------------------------------------------------------------------------------------------------------------------------------------------------------------------|
|    |                                                                                                                                                                                                                                                                                                   |
|    |                                                                                                                                                                                                                                                                                                   |
|    |                                                                                                                                                                                                                                                                                                   |
|    |                                                                                                                                                                                                                                                                                                   |
|    |                                                                                                                                                                                                                                                                                                   |
|    |                                                                                                                                                                                                                                                                                                   |
| 2. | It is very important that you use Adobe Illustrator to open the template file and work on the artwork.                                                                                                                                                                                            |
|    |                                                                                                                                                                                                                                                                                                   |