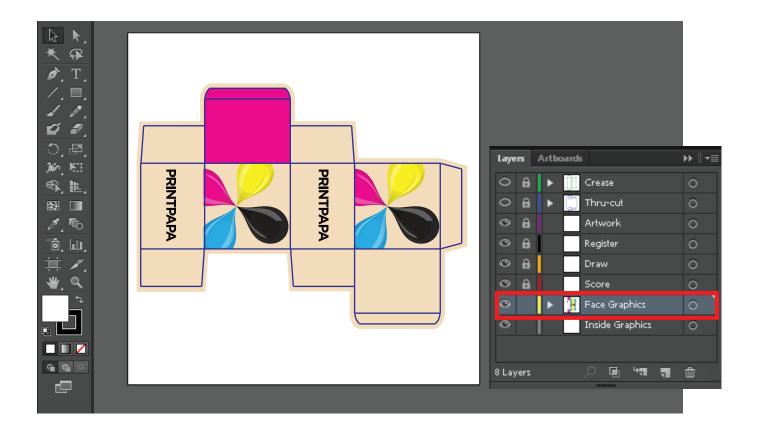

layers Artboards

**○** A

**○** A

8 Layers

○ 🔒 🕨 📗 Crease

○ 🔒 🕨 🗒 Thru-cut

Artwork

▶ 🧏 Face Graphics

Inside Graphics

○ 년 <sup>५</sup>च च 益

Register

**♠ L**.

₩. Q.

₽

 Your Template file will contain the following layers. Use Only the Face Graphics Layer to setup your artwork. DO NOT DELETE OR CHANGE ANY OTHER LAYERS. Doing so will cause error in production process.