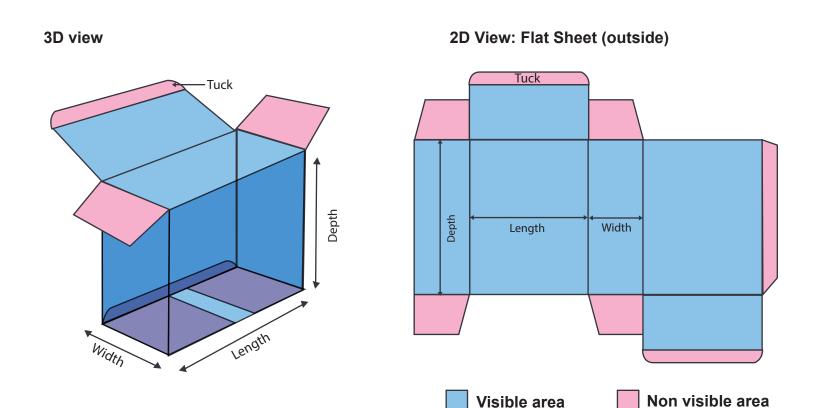

## Artwork setup guide

(Reverse Tuck End Box).

| 1. | A custom template (see below) file will be created based on the Product Dimensions you entered when placing the order. This file will be sent by email. Refer to the 3D, 2D and Descriptive views (page 1) to get a better understand of the template file, and what artwork goes on each panels. |
|----|---------------------------------------------------------------------------------------------------------------------------------------------------------------------------------------------------------------------------------------------------------------------------------------------------|
|    |                                                                                                                                                                                                                                                                                                   |
|    |                                                                                                                                                                                                                                                                                                   |
|    |                                                                                                                                                                                                                                                                                                   |
|    |                                                                                                                                                                                                                                                                                                   |
|    |                                                                                                                                                                                                                                                                                                   |
|    |                                                                                                                                                                                                                                                                                                   |
| 2. | It is very important that you use Adobe Illustrator to open the template file and work on the artwork.                                                                                                                                                                                            |
|    |                                                                                                                                                                                                                                                                                                   |