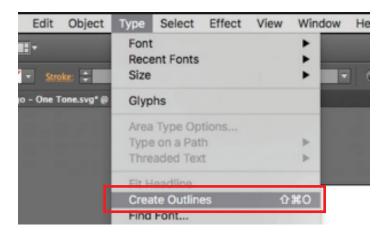

4. Make sure to outline all the fonts before sending the final artwork.

5. Once you are done save as PDF and choose Press Quality settings and upload it here http://www.printpapa.com/eshop/pc/upload\_files\_options.asp